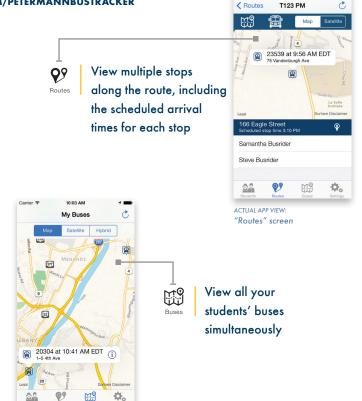

Enter all of your students into the app to be viewed simultaneously

ACTUAL APP VIEW:
"My Buses" screen